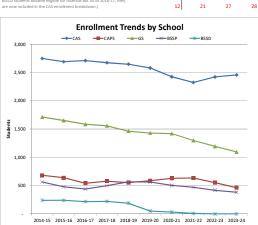

## Bethel University All-Year Enrollment 2023-2024

| Abbrev. | Bethel University All-Year Enrollment                                                                                                                                                           | 2014-15      | 2015-16         | 2016-17              | 2017-18 | 2018-19 | 2019-20 | 2020-21 | 2021-22 | 2022-23 | 2023-24 | 1 y<br>Ch |
|---------|-------------------------------------------------------------------------------------------------------------------------------------------------------------------------------------------------|--------------|-----------------|----------------------|---------|---------|---------|---------|---------|---------|---------|-----------|
| CAS     | College of Arts & Sciences (CAS)                                                                                                                                                                | 2,748        | 2,691           | 2,711                | 2,673   | 2,647   | 2,581   | 2,425   | 2,324   | 2,421   | 2,457   |           |
| CAPS    | College of Adult & Professional Studies (CAPS)                                                                                                                                                  | 681          | 639             | 542                  | 578     | 552     | 586     | 629     | 635     | 551     | 462     |           |
|         | Graduate School (GS)                                                                                                                                                                            | 1,712        | 1,651           | 1,584                | 1,558   | 1,461   | 1,430   | 1,419   | 1,298   | 1,193   | 1,096   |           |
| BSSP    | Bethel Seminary St. Paul (BSSP)                                                                                                                                                                 | 563          | 478             | 438                  | 499     | 566     | 563     | 503     | 470     | 417     | 383     |           |
| BSSD    | Bethel Seminary San Diego (BSSD)                                                                                                                                                                | 239          | 240             | 216                  | 220     | 188     | 49      | 31      | 7       | -       |         |           |
| BSOE    | Bethel Seminary of the East (BSOE)                                                                                                                                                              | -            | -               | -                    |         | -       | -       |         | -       |         |         |           |
|         | DUPLICATED TOTAL                                                                                                                                                                                | 5,943        | 5,699           | 5,491                | 5,528   | 5,414   | 5,209   | 5,007   | 4,734   | 4,582   | 4,398   |           |
|         | Unduplicated Total                                                                                                                                                                              | 5,885        | 5,644           | 5,440                | 5,462   | 5,325   | 5,151   | 4,966   | 4,707   | 4,533   | 4,357   |           |
|         |                                                                                                                                                                                                 |              |                 |                      |         |         |         |         |         |         |         |           |
|         | College in the Schools (formerly included in CAS above)                                                                                                                                         | 148<br>6.091 | 162             | 156                  | 127     | 134     | 185     | 183     | 388     | 346     | 411     |           |
|         | DUPLICATED TOTAL (with CIS)                                                                                                                                                                     |              | 5,861           | 5,647                | 5,655   | 5,548   | 5,394   | 5,190   | 5,095   | 4,928   | 4,809   |           |
|         | Unduplicated Total (with CIS)                                                                                                                                                                   | 6,033        | 5,806           | 5,575                | 5,562   | 5,459   | 5,336   | 5,149   | 5,068   | 4,830   | 4,768   |           |
|         | BUILD (The program began fail 2015 with 12 students. In 2016-17,<br>BUILD students became eligible for financial aid. As of 2016-17, they<br>are now included in the CAS enrollment breakdown.) |              | 12              | 21                   | 27      | 28      | 30      | 24      | 28      | 24      | 29      |           |
|         | 3,000 Enrollment Tre                                                                                                                                                                            |              | Schoo<br>— BSSP | <mark>−≫−</mark> BSS | D       |         |         |         |         |         |         |           |