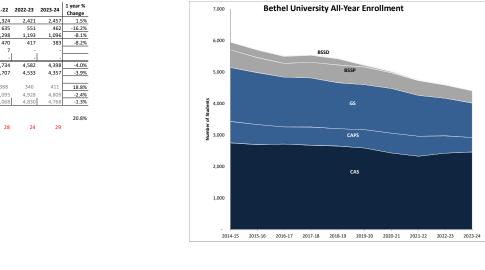

## Bethel University All-Year Enrollment 2023-2024

| Abbrev. | Bethel University All-Year Enrollment                                                                                                                                                           | 2014-15      | 2015-16         | 2016-17              | 2017-18 | 2018-19 | 2019-20 | 2020-21 | 2021-22 | 2022-23 | 2023-24 | 1 y<br>Ch |
|---------|-------------------------------------------------------------------------------------------------------------------------------------------------------------------------------------------------|--------------|-----------------|----------------------|---------|---------|---------|---------|---------|---------|---------|-----------|
| CAS     | College of Arts & Sciences (CAS)                                                                                                                                                                | 2,748        | 2,691           | 2,711                | 2,673   | 2,647   | 2,581   | 2,425   | 2,324   | 2,421   | 2,457   |           |
| CAPS    | College of Adult & Professional Studies (CAPS)                                                                                                                                                  | 681          | 639             | 542                  | 578     | 552     | 586     | 629     | 635     | 551     | 462     |           |
|         | Graduate School (GS)                                                                                                                                                                            | 1,712        | 1,651           | 1,584                | 1,558   | 1,461   | 1,430   | 1,419   | 1,298   | 1,193   | 1,096   |           |
| BSSP    | Bethel Seminary St. Paul (BSSP)                                                                                                                                                                 | 563          | 478             | 438                  | 499     | 566     | 563     | 503     | 470     | 417     | 383     |           |
| BSSD    | Bethel Seminary San Diego (BSSD)                                                                                                                                                                | 239          | 240             | 216                  | 220     | 188     | 49      | 31      | 7       | -       |         |           |
| BSOE    | Bethel Seminary of the East (BSOE)                                                                                                                                                              | -            | -               | -                    |         | -       | -       |         | -       |         |         |           |
|         | DUPLICATED TOTAL                                                                                                                                                                                | 5,943        | 5,699           | 5,491                | 5,528   | 5,414   | 5,209   | 5,007   | 4,734   | 4,582   | 4,398   |           |
|         | Unduplicated Total                                                                                                                                                                              | 5,885        | 5,644           | 5,440                | 5,462   | 5,325   | 5,151   | 4,966   | 4,707   | 4,533   | 4,357   |           |
|         |                                                                                                                                                                                                 |              |                 |                      |         |         |         |         |         |         |         |           |
|         | College in the Schools (formerly included in CAS above)                                                                                                                                         | 148<br>6.091 | 162             | 156                  | 127     | 134     | 185     | 183     | 388     | 346     | 411     |           |
|         | DUPLICATED TOTAL (with CIS)                                                                                                                                                                     |              | 5,861           | 5,647                | 5,655   | 5,548   | 5,394   | 5,190   | 5,095   | 4,928   | 4,809   |           |
|         | Unduplicated Total (with CIS)                                                                                                                                                                   | 6,033        | 5,806           | 5,575                | 5,562   | 5,459   | 5,336   | 5,149   | 5,068   | 4,830   | 4,768   |           |
|         | BUILD (The program began fail 2015 with 12 students. In 2016-17,<br>BUILD students became eligible for financial aid. As of 2016-17, they<br>are now included in the CAS enrollment breakdown.) |              | 12              | 21                   | 27      | 28      | 30      | 24      | 28      | 24      | 29      |           |
|         | 3,000 Enrollment Tre                                                                                                                                                                            |              | Schoo<br>— BSSP | <mark>−≫−</mark> BSS | D       |         |         |         |         |         |         |           |