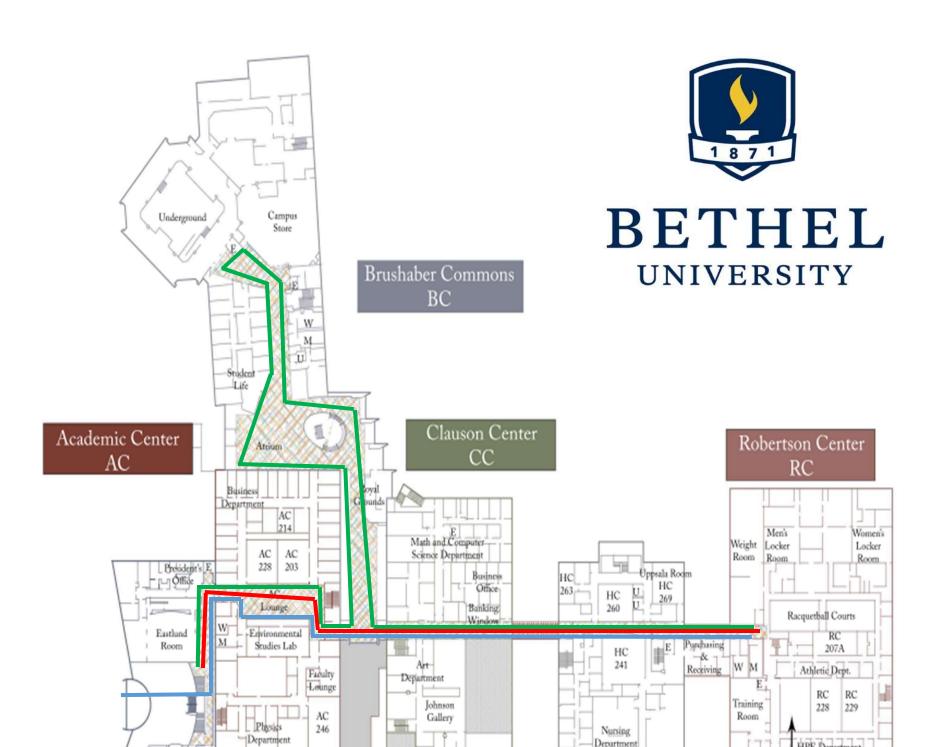

#### Blue Path

- The blue path is on the first floor level and starts at the PO's and finishes at the CLC doors in the main lobby
- Approximately 500 Feet
- 1 Mile = 10.5 trips one way

#### Green Path

- The green path is the same for both the second and third floor
- The second floor starts at the steps by the athletic reception area, goes through the BC commons to the bookstore and back through the AC building and ends at the steps leading down to the CLC
- The third floor starts at the RC door, goes to the BC commons balcony to the DC and back and ends at the entrance to the AC building
- Approximately 730 Feet
- 1 Mile = 7.25 trips one way

# Red Path

- The red path is the same for both the second and third floor
- The second floor starts at the steps by the athletic reception area and goes to the stairs leading down to the CLC
- The third floor starts at the RC door and goes to the entrance of the AC building
- Approximately 480 Feet
- 1 Mile = 11 trips one way

### Multi-Floor Path 1

- This path starts at the PO's and goes to the CLC, up the stairs to the BC commons to the bookstore and back, to the athletic reception area, up the stairs to the RC door, to the BC balcony, to the DC and back than to the AC building entrance
- (Blue path + 2<sup>nd</sup> floor Green path + 3<sup>rd</sup> floor Green path)
- Approximately 1,960 Feet
- 1 Mile =2.75 trips one way

# Multi-Floor Path 2

- This path starts at the PO's and goes to the CLC, up the stairs and to the athletic reception area, up the stairs to the RC door, to the AC building entrance
- (Blue path + 2<sup>nd</sup> floor Red path + 3<sup>rd</sup> floor Red path)
- Approximately 1,460 Feet
- 1 Mile = 3.75 trips one way

# Multi-Floor Path Avoiding outside

- This path starts at the PO's and goes to the CLC lobby, up the stairs to the AC building, up those stairs to the 3<sup>rd</sup> floor AC than to the RC door
- (Blue path + 3<sup>rd</sup> floor Red path)
- Approximately 980 Feet
- 1 Mile = 5.5 trips one way

\*To avoid going outside do not use the green or red paths on the second floor

Academic Building Walking Paths